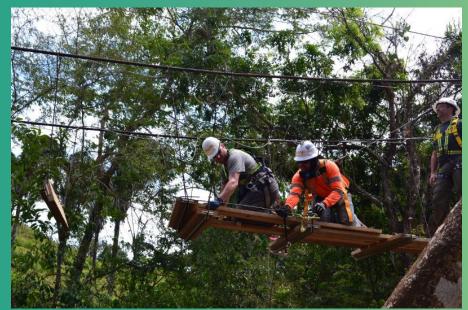

go and El Macho













#### The Bridge



- Main Span: 30m (98.4 feet)
- 5 Primary Steps of Construction

#### "Stretch and Fletch"



#### **Anchorage Excavation**



## **Anchorage Foundation**



#### **Tower Foundation**



# **Tower Pedestals & Ramp Construction**



# Tower Pedestals & Ramp Construction



## Bridge Site at Arrival



#### **Scaffold Construction**





#### **Scaffold Construction**



**Tower Assembly** 



## **Tower Assembly**



# Tower Horizontal Construction & Scaffold



### **Tower Lift**



#### **Tower Lift**



#### **Vertical Tower With Cables**



## Setting Sag in Main Cables



### Setting Sag in Main Cables





## **Installing Tower Clamps**



#### **Bending Suspenders**



### **Hang Suspenders**



## **Hang Suspenders**



# Suspenders













# Deck & Fall Protection Complete



**Completed Bridge** 



# **Inauguration Day**



























# Blessing



# **Ribbon Cutting**



Load Test (max LL)



**Load Testing** 







# **Load Testing**



#### **Celebrate Good Times**





#### The TN Team – Rocky Top











What It's All About...





#### Bolivia





#### 2019

#### La Marca Bolivia











Smarter. Stronger. Steel.







A VOLUNTEER FROM