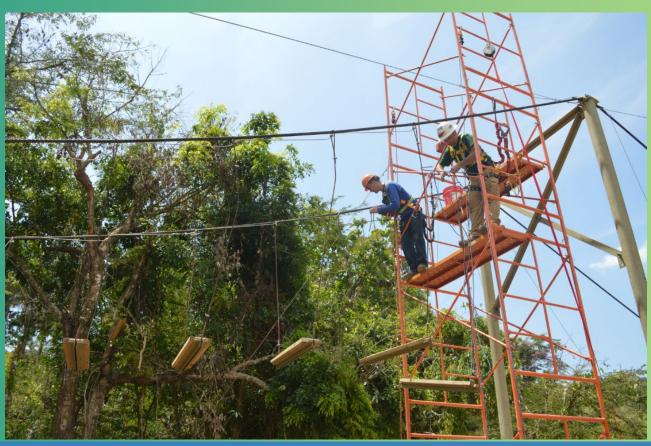

Our Unique Team of Volunteers



#### Santiago and El Macho













#### The Bridge



- Main Span: 30m (98.4 feet)
- 5 Primary Steps of Construction

#### "Stretch and Fletch"



#### **Anchorage Excavation**



## **Anchorage Foundation**



#### **Tower Foundation**



# **Tower Pedestals & Ramp Construction**



# Tower Pedestals & Ramp Construction



## Bridge Site at Arrival



#### **Scaffold Construction**





#### **Scaffold Construction**



**Tower Assembly** 



## **Tower Assembly**



# Tower Horizontal Construction & Scaffold



### **Tower Lift**



#### **Tower Lift**



#### **Vertical Tower With Cables**



## Setting Sag in Main Cables



### Setting Sag in Main Cables





## **Installing Tower Clamps**



#### **Bending Suspenders**



### **Hang Suspenders**



## **Hang Suspenders**



# Suspenders













# Deck & Fall Protection Complete



**Completed Bridge** 



# **Inauguration Day**



























# Blessing



# **Ribbon Cutting**



Load Test (max LL)



**Load Testing** 







# **Load Testing**



#### **Celebrate Good Times**





#### The TN Team – Rocky Top











What It's All About...





#### Bolivia





#### 2019

#### La Marca Bolivia











Smarter. Stronger. Steel.







A VOLUNTEER FROM