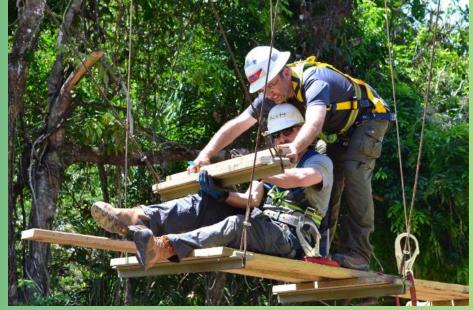

and El Macho













#### The Bridge



- Main Span: 30m (98.4 feet)
- 5 Primary Steps of Construction

#### "Stretch and Fletch"



#### **Anchorage Excavation**



## **Anchorage Foundation**



#### **Tower Foundation**



# **Tower Pedestals & Ramp Construction**



# Tower Pedestals & Ramp Construction



## Bridge Site at Arrival



#### **Scaffold Construction**





#### **Scaffold Construction**



**Tower Assembly** 



## **Tower Assembly**



# Tower Horizontal Construction & Scaffold



### **Tower Lift**



#### **Tower Lift**



#### **Vertical Tower With Cables**



## Setting Sag in Main Cables



### Setting Sag in Main Cables





## **Installing Tower Clamps**



#### **Bending Suspenders**



### **Hang Suspenders**



## **Hang Suspenders**



# Suspenders













# Deck & Fall Protection Complete



**Completed Bridge** 



# **Inauguration Day**



























# Blessing



# **Ribbon Cutting**



Load Test (max LL)



**Load Testing** 







# **Load Testing**



#### **Celebrate Good Times**





#### The TN Team – Rocky Top











What It's All About...





#### Bolivia





#### 2019

#### La Marca Bolivia











Smarter. Stronger. Steel.







A VOLUNTEER FROM