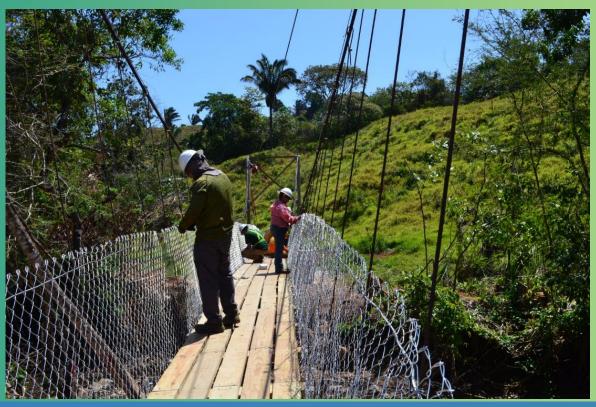

- Main Span: 30m (98.4 feet)
- 5 Primary Steps of Construction

#### "Stretch and Fletch"



#### **Anchorage Excavation**



## **Anchorage Foundation**



#### **Tower Foundation**



# **Tower Pedestals & Ramp Construction**



# Tower Pedestals & Ramp Construction



## Bridge Site at Arrival



#### **Scaffold Construction**





#### **Scaffold Construction**



**Tower Assembly** 



## **Tower Assembly**



# Tower Horizontal Construction & Scaffold



### **Tower Lift**



#### **Tower Lift**



#### **Vertical Tower With Cables**



## Setting Sag in Main Cables



### Setting Sag in Main Cables





## **Installing Tower Clamps**



#### **Bending Suspenders**



### **Hang Suspenders**



## **Hang Suspenders**



# Suspenders













# Deck & Fall Protection Complete



**Completed Bridge** 



# **Inauguration Day**



























# Blessing



# **Ribbon Cutting**



Load Test (max LL)



**Load Testing** 







# **Load Testing**



#### **Celebrate Good Times**





#### The TN Team – Rocky Top











What It's All About...





#### Bolivia





#### 2019

#### La Marca Bolivia











Smarter. Stronger. Steel.







A VOLUNTEER FROM