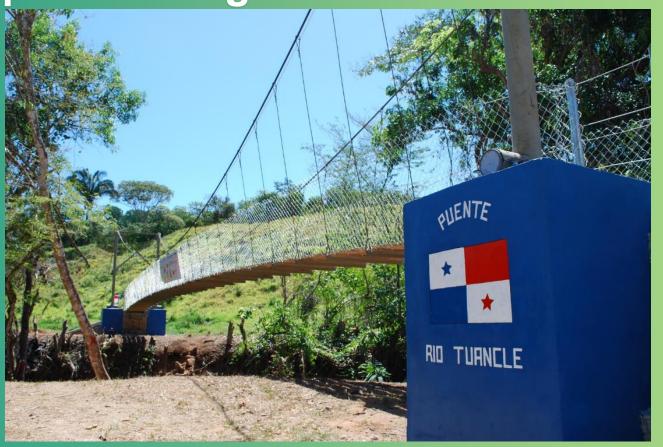

#### Santiago and El Macho

#### The Bridge

- Main Span: 30m (98.4 feet)
- 5 Primary Steps of Construction