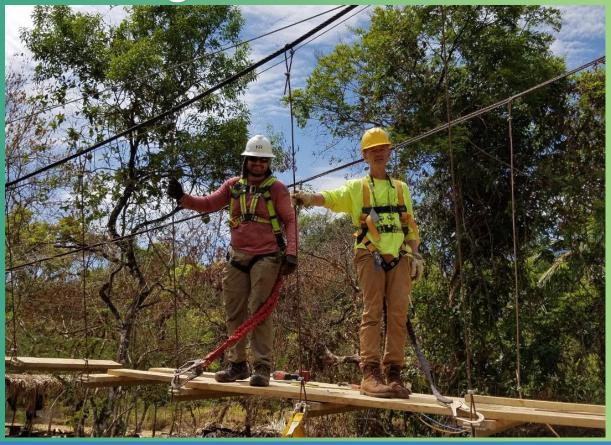

nd El Macho













#### The Bridge



- Main Span: 30m (98.4 feet)
- 5 Primary Steps of Construction

#### "Stretch and Fletch"



#### **Anchorage Excavation**



## **Anchorage Foundation**



#### **Tower Foundation**



# **Tower Pedestals & Ramp Construction**



# Tower Pedestals & Ramp Construction



## Bridge Site at Arrival



#### **Scaffold Construction**





#### **Scaffold Construction**



**Tower Assembly** 



## **Tower Assembly**



# Tower Horizontal Construction & Scaffold



### **Tower Lift**



#### **Tower Lift**



#### **Vertical Tower With Cables**



## Setting Sag in Main Cables



### Setting Sag in Main Cables





## **Installing Tower Clamps**



#### **Bending Suspenders**



### **Hang Suspenders**



## **Hang Suspenders**



# Suspenders













# Deck & Fall Protection Complete



**Completed Bridge** 



# **Inauguration Day**



























# Blessing



# **Ribbon Cutting**



Load Test (max LL)



**Load Testing** 







# **Load Testing**



#### **Celebrate Good Times**





#### The TN Team – Rocky Top











What It's All About...





#### Bolivia





#### 2019

#### La Marca Bolivia











Smarter. Stronger. Steel.







A VOLUNTEER FROM