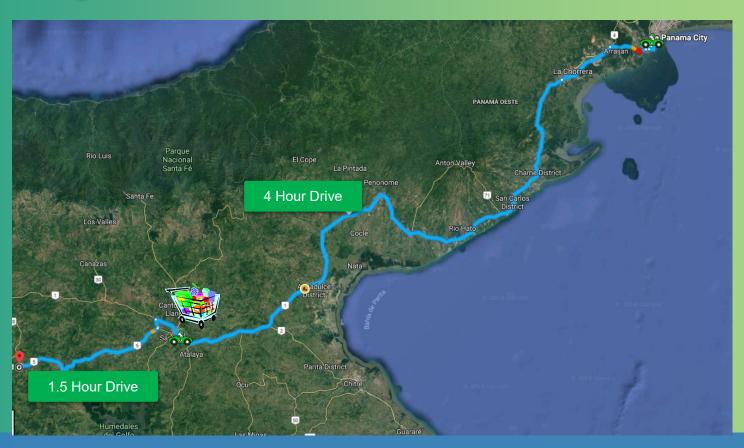

# Bridges to Prosperity El Macho Panama





John Hastings, PE



Scott Wilson, PE



Carter Bearden, PE











Bridges to Prosperity - <a href="http://bridgestoprosperity.org/">http://bridgestoprosperity.org/</a>

In March 2001, B2P founder, Ken Frantz, saw a photo in *National Geographic Magazine* that moved him to action.



#### **B2P Bridge Program**



B2P Staff (bridge design, materials, substructure construction)



Local Leadership
(bridge site,
accommodations, local
volunteers)



Industry Team (funding, traveling volunteers, superstructure construction)

#### Our Unique Team of Volunteers



#### Santiago and El Macho













#### The Bridge



- Main Span: 30m (98.4 feet)
- 5 Primary Steps of Construction

#### "Stretch and Fletch"



#### **Anchorage Excavation**



## **Anchorage Foundation**



#### **Tower Foundation**



# **Tower Pedestals & Ramp Construction**



# Tower Pedestals & Ramp Construction



## Bridge Site at Arrival



#### **Scaffold Construction**





#### **Scaffold Construction**



**Tower Assembly** 



## **Tower Assembly**



# Tower Horizontal Construction & Scaffold



### **Tower Lift**



#### **Tower Lift**



#### **Vertical Tower With Cables**



## Setting Sag in Main Cables



### Setting Sag in Main Cables





## **Installing Tower Clamps**



#### **Bending Suspenders**



### **Hang Suspenders**



## **Hang Suspenders**



# Suspenders













# Deck