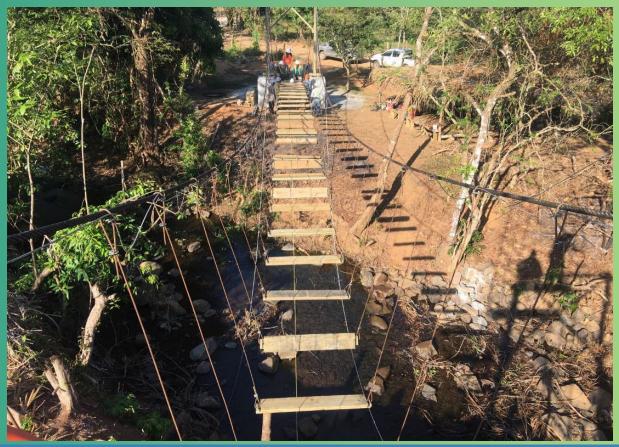

iago and El Macho













#### The Bridge



- Main Span: 30m (98.4 feet)
- 5 Primary Steps of Construction

#### "Stretch and Fletch"



#### **Anchorage Excavation**



## **Anchorage Foundation**



#### **Tower Foundation**



# **Tower Pedestals & Ramp Construction**



# Tower Pedestals & Ramp Construction



## Bridge Site at Arrival



#### **Scaffold Construction**





#### **Scaffold Construction**



**Tower Assembly** 



## **Tower Assembly**



# Tower Horizontal Construction & Scaffold



### **Tower Lift**



#### **Tower Lift**



#### **Vertical Tower With Cables**



## Setting Sag in Main Cables



### Setting Sag in Main Cables





## **Installing Tower Clamps**



#### **Bending Suspenders**



### **Hang Suspenders**



## **Hang Suspenders**



# Suspenders













# Deck & Fall Protection Complete



**Completed Bridge** 



# **Inauguration Day**



























# Blessing



# **Ribbon Cutting**



Load Test (max LL)



**Load Testing** 







# **Load Testing**



#### **Celebrate Good Times**





#### The TN Team – Rocky Top











What It's All About...





#### Bolivia





#### 2019

#### La Marca Bolivia











Smarter. Stronger. Steel.







A VOLUNTEER FROM